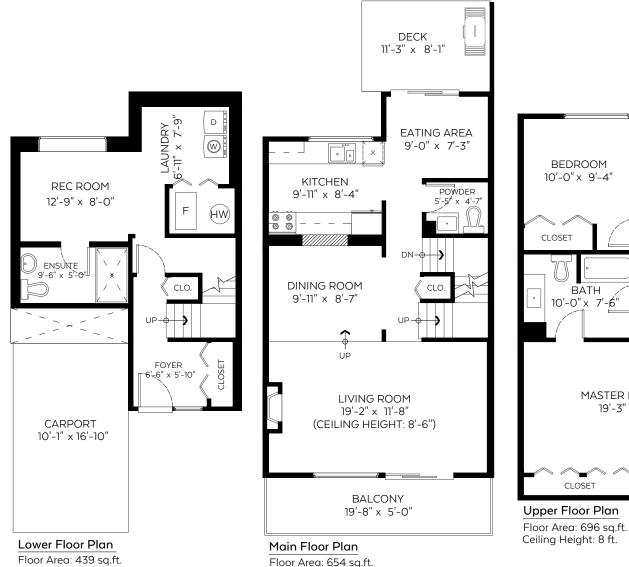

## 1978 Purcell Way, North Vancouver, B.C.

|              | ,            |
|--------------|--------------|
| Main Floor:  | 654 sq.ft.   |
| Upper Floor: | 696 sq.ft.   |
| Lower Floor: | 439 sq.ft.   |
| Total:       | 1,789 sq.ft. |

## **Auxiliary Area**

| Carport: | 170 sq.ft. |
|----------|------------|
| Deck:    | 91 sq.ft.  |
| Balcony: | 97 sq.ft.  |

Ceiling Height: 9 ft.

Ceiling Height: 8 ft.

Sussex

Valid Unit: June 3, 2023

The floor plan is not suitable for architectural/construction and is covered under E&O. © Excelsior Measuring Inc. 2022. All rights reserved for Excelsior Measuring Inc. Users shall not publish and distribute such material (in whole or in part) and/or incorporate it in other works in any form.